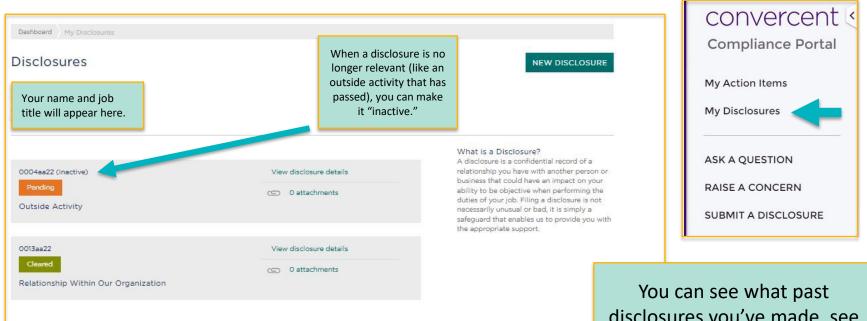

### **View Your Disclosure Status**

Your supervisor or the ICO may ask you for more details using the "Messages" tab. You can also send a message, asking for updates or clarification, using this feature.

Disclosure Status Options: Pending – Not yet reviewed In Review – Actively being assessed Cleared – Good to go! Rejected – Conflict was determined to be prohibited

| 013aa22 : Disclosure Details                                                                                                                                                                                            | 5                              |                           | CLEARED |                          |
|-------------------------------------------------------------------------------------------------------------------------------------------------------------------------------------------------------------------------|--------------------------------|---------------------------|---------|--------------------------|
| Your name and eID will appear here.                                                                                                                                                                                     | 2 Disclosure(s)                | Date Created: 5/23/22     | ACTIVE  | <ul> <li>MORE</li> </ul> |
| Type<br>Relationship Within Our Organization                                                                                                                                                                            |                                |                           |         |                          |
| visclosure Clearance                                                                                                                                                                                                    |                                |                           |         |                          |
| Cleared On: 6/1/2022 8:49:15 AM                                                                                                                                                                                         |                                | Conditions   No           |         |                          |
| Outcome By: Your supervisor's na will appear here.                                                                                                                                                                      | me                             | Attestation Required   No |         |                          |
| Clearance Message To Discloser                                                                                                                                                                                          |                                |                           |         |                          |
|                                                                                                                                                                                                                         |                                |                           |         |                          |
|                                                                                                                                                                                                                         |                                |                           |         |                          |
| Details Messages                                                                                                                                                                                                        |                                |                           |         |                          |
| Details Messages                                                                                                                                                                                                        |                                |                           |         |                          |
| Details Messages                                                                                                                                                                                                        |                                |                           |         |                          |
| Details Messages Survey Responses Is this individual a:                                                                                                                                                                 |                                |                           |         |                          |
| Details Messages                                                                                                                                                                                                        |                                |                           |         |                          |
| Details Messages Survey Responses Is this individual a:                                                                                                                                                                 |                                |                           |         |                          |
| Details Messages Survey Responses Is this individual a: student/postdoc What is the individual's first and last name?                                                                                                   | 10 such individual.            |                           |         |                          |
| Details Messages Survey Responses Is this individual a: student/postdoc                                                                                                                                                 |                                | perceived influence over: |         |                          |
| Details Messages Survey Responses Is this individual a: student/postdoc What is the individual's first and last name? This is a test of the Disclosure system, there is                                                 | ities you have oversight of or | perceived influence over: |         |                          |
| Details Messages Survey Responses Is this individual a: student/postdoc What is the individual's first and last name? This is a test of the Disclosure system, there is Please describe the relationship and what activ | ities you have oversight of or | perceived influence over: |         |                          |

### **Check Back In on Your Disclosures**

disclosures you've made, see whether they've been reviewed and cleared, and update them as needed.