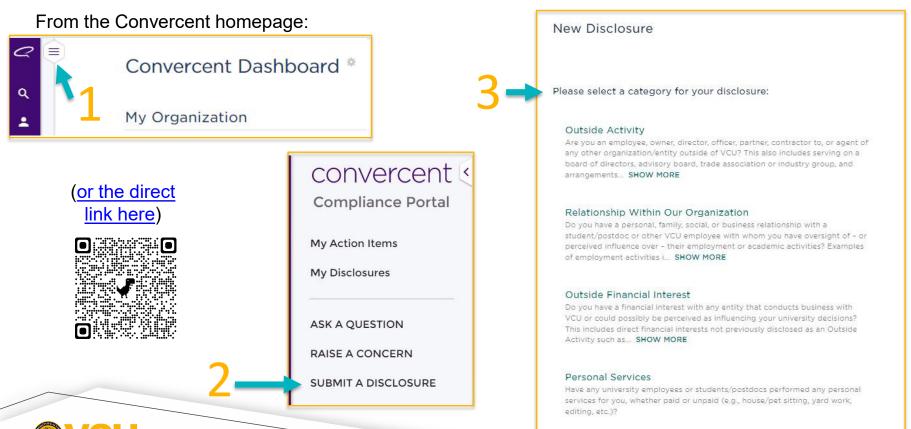

## **Convercent: Online Disclosure System**

Bookmark this link for easy access to the Convercent home page:

https://app.convercent.com/en-US

Or use this link and QR code to go directly to the Disclosure page in Convercent:

## Make a Disclosure

## Add the Details

To the best of your knowledge, share pertinent details about your outside interest, relationship, or activity.

| Outside Activ      | ity                                            |                                 |
|--------------------|------------------------------------------------|---------------------------------|
| Name of the orga   | nization/entity (please use the full legal nam | e; no acronyms) *               |
|                    | μ. 10 <sup>9</sup> 22 <sup>-1</sup>            | <u>/i</u>                       |
| o the best of vo   | ir knowledge, does this organization/entity d  | o business under any other name |
| (i.e., trade name/ |                                                |                                 |
| O Yes              |                                                |                                 |
| O No               |                                                |                                 |
|                    |                                                |                                 |
| What is the natu   | e or industry of this organization/entity? *   |                                 |
|                    |                                                | 1                               |
|                    |                                                |                                 |
| What is your rela  | ionship to the outside organization/entity? I  | am a(n): *                      |
| Choose             | ~                                              |                                 |